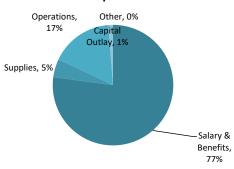

### 2023-24 Revenue and Expense By Category

Expense

Multi-Year Budget Detail

Prepared by ExED. For use by ExED and ExED clients only.  $\ensuremath{\mathbb{C}}$  2023 ExED

| Prepared by EXED. For use by EXED and EXED clients only. © 2023 EXED                      | 0                                      | 1                                       | 2                                       |
|-------------------------------------------------------------------------------------------|----------------------------------------|-----------------------------------------|-----------------------------------------|
|                                                                                           |                                        |                                         |                                         |
|                                                                                           |                                        |                                         |                                         |
|                                                                                           | 2023-24                                |                                         |                                         |
|                                                                                           | Forecast                               | 2024-25                                 | 2025-26                                 |
| Enrollment                                                                                | 740                                    | 739                                     | 751                                     |
| ADA                                                                                       | 686.72                                 | 685.79                                  | 696.93                                  |
| ADA %                                                                                     |                                        | 93%                                     | 93%                                     |
| . UPP                                                                                     | 45%                                    | 42%                                     | 40%                                     |
| Income                                                                                    |                                        |                                         |                                         |
| 8011-8098 · Local Control Funding Formula Sources                                         | 2 100 242                              | 2 400 287                               | 2 695 502                               |
| 8011 Local Control Funding Formula                                                        | 3,180,242                              | 3,400,387                               | 3,685,503                               |
| 8012 Education Protection Account                                                         | 1,970,861<br>2,844,944                 | 1,968,198<br>2,841,099                  | 2,000,158<br>2,887,233                  |
| 8096 In Lieu of Property Taxes<br>Total 8011-8098 · Local Control Funding Formula Sources | <b>7,996,047</b>                       | 2,841,099<br><b>8,209,684</b>           | 8,572,895                               |
| 8100-8299 · Federal Revenue                                                               | 7,550,047                              | 8,209,084                               | 0,572,055                               |
| 8181 Special Education - Federal (IDEA)                                                   | 135,627                                | 135,444                                 | 137,643                                 |
| 8291 Title I                                                                              | 126,812                                | 126,812                                 | 126,812                                 |
| 8292 Title II                                                                             | 18,612                                 | 18,612                                  | 18,612                                  |
| 8294 Title III                                                                            | 12,470                                 |                                         |                                         |
| 8295 Title IV, SSAE                                                                       | 10,614                                 | 10,614                                  | 10,614                                  |
| 8299 All Other Federal Revenue                                                            | 689,377                                | 125,561                                 |                                         |
| Total 8100-8299 · Other Federal Income                                                    | 993,512                                | 417,043                                 | 293,681                                 |
| 8300-8599 · Other State Revenue                                                           |                                        |                                         | <b>,</b>                                |
| 8550 Mandate Block Grant                                                                  | 12,835                                 | 14,167                                  | 14,613                                  |
| 8561 State Lottery - Non Prop 20                                                          | 116,742                                | 116,585                                 | 118,478                                 |
| 8562 State Lottery - Prop 20                                                              | 46,010<br>162,753<br>446,702<br>96,594 | 45,948<br>162,533<br>430,712<br>103,145 | 46,694<br>165,172<br>447,558<br>103,006 |
| 8560 Lottery Revenue                                                                      |                                        |                                         |                                         |
| 8595 Expanded Learning Opportunity Program                                                |                                        |                                         |                                         |
| 8596 Prop 28 Arts & Music                                                                 |                                        |                                         |                                         |
| 8599 State Revenue - Other                                                                | 157,225                                | 636,549                                 | 212,466                                 |
| Total 8300-8599 · Other State Income                                                      | 876,108                                | 1,347,105                               | 942,814                                 |
| 8600-8799 · Other Local Revenue                                                           |                                        |                                         |                                         |
| 8660 Interest & Dividend Income                                                           | 5,621                                  | 5,621                                   | 5,621                                   |
| 8682 Childcare & Enrichment Program Fees                                                  | 115,000                                | 115,000                                 | 115,000                                 |
| 8695 Contributions & Events                                                               | 25,575                                 | 26,583                                  | 27,457                                  |
| 8696 Other Fundraising                                                                    | 43,338                                 | 45,046                                  | 46,528                                  |
| 8699 All Other Local Revenue                                                              | 12,730                                 | 12,730                                  | 12,730                                  |
| 8792 Transfers of Apportionments - Special Education                                      | 442,934                                | 442,336                                 | 449,519                                 |
| Total 8600-8799 · Other Income-Local                                                      | 645,199                                | 647,316                                 | 656,855                                 |
| Prior Year Adjustments                                                                    |                                        |                                         |                                         |
| 8999 Other Prior Year Adjustment                                                          | -                                      |                                         |                                         |
| Total Prior Year Adjustments                                                              | -                                      | -                                       | -                                       |
|                                                                                           | 10,510,866                             | 10,621,148                              | 10,466,245                              |
| Expense                                                                                   |                                        |                                         |                                         |
| 1000 · Certificated Salaries                                                              | 2 5 9 2 4 1 4                          | 2 600 295                               | 2 401 692                               |
| 1110 Teachers' Salaries                                                                   | 3,583,414                              | 3,600,385                               | 3,401,683                               |