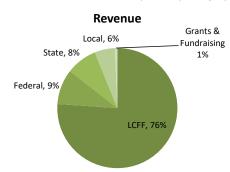

### 2023-24 Revenue and Expense By Category

Expense

Multi-Year Budget Detail

Prepared by ExED. For use by ExED and ExED clients only.  $\ensuremath{\mathbb{C}}$  2023 ExED

| Prepared by EXED. For use by EXED and EXED clients only. © 2023 EXED                      | 0                                      | 1                                       | 2                                       |
|-------------------------------------------------------------------------------------------|----------------------------------------|-----------------------------------------|-----------------------------------------|
|                                                                                           |                                        |                                         |                                         |
|                                                                                           |                                        |                                         |                                         |
|                                                                                           | 2023-24                                |                                         |                                         |
|                                                                                           | Forecast                               | 2024-25                                 | 2025-26                                 |
| Enrollment                                                                                | 740                                    | 739                                     | 751                                     |
| ADA                                                                                       | 686.72                                 | 685.79                                  | 696.93                                  |
| ADA %                                                                                     |                                        | 93%                                     | 93%                                     |
| . UPP                                                                                     | 45%                                    | 42%                                     | 40%                                     |
| Income                                                                                    |                                        |                                         |                                         |
| 8011-8098 · Local Control Funding Formula Sources                                         | 2 100 242                              | 2 400 287                               | 2 695 502                               |
| 8011 Local Control Funding Formula                                                        | 3,180,242                              | 3,400,387                               | 3,685,503                               |
| 8012 Education Protection Account                                                         | 1,970,861<br>2,844,944                 | 1,968,198<br>2,841,099                  | 2,000,158<br>2,887,233                  |
| 8096 In Lieu of Property Taxes<br>Total 8011-8098 · Local Control Funding Formula Sources | <b>7,996,047</b>                       | 2,841,099<br><b>8,209,684</b>           | 8,572,895                               |
| 8100-8299 · Federal Revenue                                                               | 7,550,047                              | 8,209,084                               | 0,572,055                               |
| 8181 Special Education - Federal (IDEA)                                                   | 135,627                                | 135,444                                 | 137,643                                 |
| 8291 Title I                                                                              | 126,812                                | 126,812                                 | 126,812                                 |
| 8292 Title II                                                                             | 18,612                                 | 18,612                                  | 18,612                                  |
| 8294 Title III                                                                            | 12,470                                 |                                         |                                         |
| 8295 Title IV, SSAE                                                                       | 10,614                                 | 10,614                                  | 10,614                                  |
| 8299 All Other Federal Revenue                                                            | 689,377                                | 125,561                                 |                                         |
| Total 8100-8299 · Other Federal Income                                                    | 993,512                                | 417,043                                 | 293,681                                 |
| 8300-8599 · Other State Revenue                                                           |                                        |                                         | <b>,</b>                                |
| 8550 Mandate Block Grant                                                                  | 12,835                                 | 14,167                                  | 14,613                                  |
| 8561 State Lottery - Non Prop 20                                                          | 116,742                                | 116,585                                 | 118,478                                 |
| 8562 State Lottery - Prop 20                                                              | 46,010<br>162,753<br>446,702<br>96,594 | 45,948<br>162,533<br>430,712<br>103,145 | 46,694<br>165,172<br>447,558<br>103,006 |
| 8560 Lottery Revenue                                                                      |                                        |                                         |                                         |
| 8595 Expanded Learning Opportunity Program                                                |                                        |                                         |                                         |
| 8596 Prop 28 Arts & Music                                                                 |                                        |                                         |                                         |
| 8599 State Revenue - Other                                                                | 157,225                                | 636,549                                 | 212,466                                 |
| Total 8300-8599 · Other State Income                                                      | 876,108                                | 1,347,105                               | 942,814                                 |
| 8600-8799 · Other Local Revenue                                                           |                                        |                                         |                                         |
| 8660 Interest & Dividend Income                                                           | 5,621                                  | 5,621                                   | 5,621                                   |
| 8682 Childcare & Enrichment Program Fees                                                  | 115,000                                | 115,000                                 | 115,000                                 |
| 8695 Contributions & Events                                                               | 25,575                                 | 26,583                                  | 27,457                                  |
| 8696 Other Fundraising                                                                    | 43,338                                 | 45,046                                  | 46,528                                  |
| 8699 All Other Local Revenue                                                              | 12,730                                 | 12,730                                  | 12,730                                  |
| 8792 Transfers of Apportionments - Special Education                                      | 442,934                                | 442,336                                 | 449,519                                 |
| Total 8600-8799 · Other Income-Local                                                      | 645,199                                | 647,316                                 | 656,855                                 |
| Prior Year Adjustments                                                                    |                                        |                                         |                                         |
| 8999 Other Prior Year Adjustment                                                          | -                                      |                                         |                                         |
| Total Prior Year Adjustments                                                              | -                                      | -                                       | -                                       |
|                                                                                           | 10,510,866                             | 10,621,148                              | 10,466,245                              |
| Expense                                                                                   |                                        |                                         |                                         |
| 1000 · Certificated Salaries                                                              | 2 5 9 2 4 1 4                          | 2 600 295                               | 2 401 692                               |
| 1110 Teachers' Salaries                                                                   | 3,583,414                              | 3,600,385                               | 3,401,683                               |